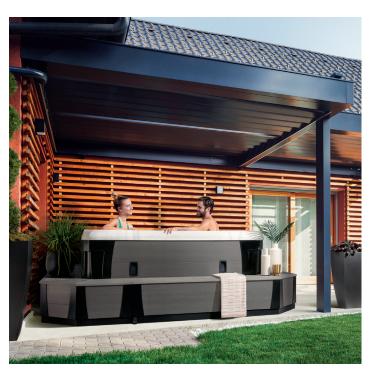

# MARQUIS ELITE ENVIRONMENTS™

Exclusive to Marquis, Environments add functionality, versatility and amenity to your hot tub and surrounding spa area. They perfectly complement your Marquis hot tub, sharing the same color palette and design cues. Depending on which hot tub you select, a collection of steps, benches and storage benches may be combined to achieve a custom look. Some modules provide extra seating and dining surfaces, great for outdoor meals and entertaining.

Environments modules are heavy-weight and extra sturdy – no blowing away in a strong wind like plastic steps! You can create the ideal environment for your outdoor space and take it from hot tub to haven!