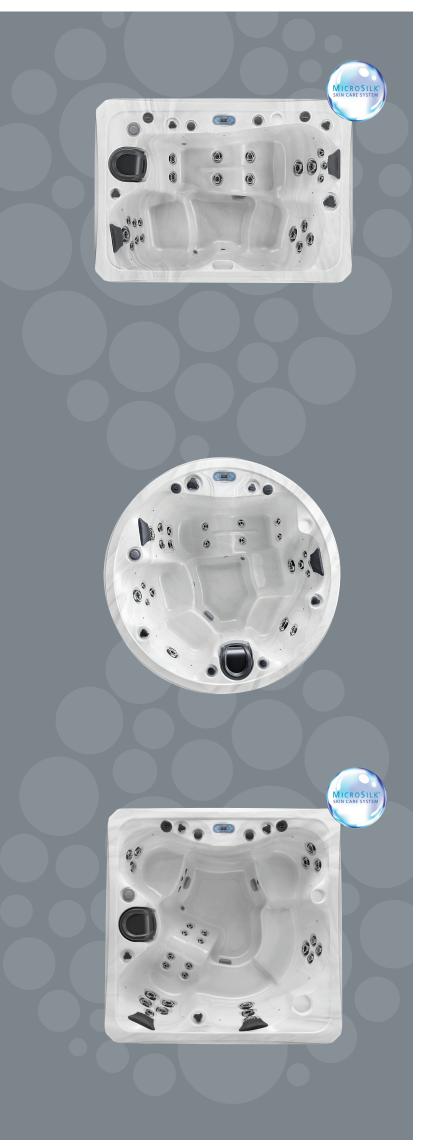

# MARQUIS ELITE STANDARD FEATURES

| Interior acrylic       | All available acrylic colors                              |
|------------------------|-----------------------------------------------------------|
| Synthetic exterior     | Barnwood or Chestnut                                      |
| Insulated spa cover    | Walnut or Charcoal                                        |
| Lighting               | LED interior light                                        |
| Cup holders            | Yes                                                       |
| Head cushions          | Yes                                                       |
| Controls               | Revolution <sup>™</sup> topside control                   |
| Century II Series Jets | Adjustable/interchangeable                                |
|                        | Stainless steel jet faces                                 |
| Neck jets              | Adjustable neck jets                                      |
|                        | (not on Nashville Elite or Monaco Elite)                  |
| Water feature          | Backlit pop-up waterfall feature                          |
| Insulation             | lcynene <sup>®</sup> foam over plumbing                   |
| ConstantClean™         | 50 ft <sup>2</sup> filter (Nashville 35 ft <sup>2</sup> ) |
| Cover                  | Black Weathershield <sup>™</sup>                          |
|                        |                                                           |

### MARQUIS ELITE OPTIONS & ACCESSORIES

| ConstantClean+                 | Advanced Plasma Gap CD Ozonator                    |
|--------------------------------|----------------------------------------------------|
|                                | In-line sanitation system                          |
| Motown <sup>™</sup> Audio w/BT | Optional audio expansion ports, RF control         |
| LED lighting                   | Twilight <sup>™</sup> LED interior/exterior lights |
| Insulation                     | Full foam                                          |
| Performance upgrade            | 240V, 160 gpm pump upgrade                         |
|                                | Monaco Elite, Nashville Elite (USA only)           |
| Two-pump upgrade               | Broadway Elite                                     |
| MicroSilk®                     | Not Monaco Elite or Broadway Elite 2-pump          |
| Wireless connectivity          | ControlMySpa <sup>™</sup> module                   |
| Environments <sup>™</sup>      | Marquis Elite steps and benches                    |
|                                |                                                    |