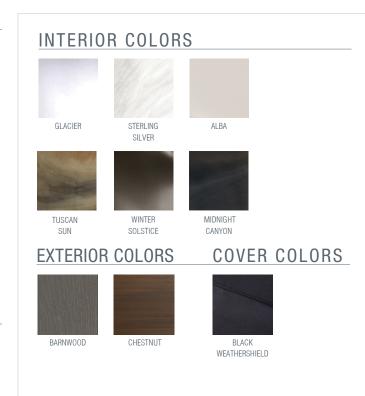

# MARQUIS ELITE STANDARD FEATURES

| Interior acrylic       | All available acrylic colors                              |
|------------------------|-----------------------------------------------------------|
| Synthetic exterior     | Barnwood or Chestnut                                      |
| Insulated spa cover    | Walnut or Charcoal                                        |
| Lighting               | LED interior light                                        |
| Cup holders            | Yes                                                       |
| Head cushions          | Yes                                                       |
| Controls               | Revolution <sup>™</sup> topside control                   |
| Century II Series Jets | Adjustable/interchangeable                                |
|                        | Stainless steel jet faces                                 |
| Neck jets              | Adjustable neck jets                                      |
|                        | (not on Nashville Elite or Monaco Elite)                  |
| Water feature          | Backlit pop-up waterfall feature                          |
| Insulation             | lcynene <sup>®</sup> foam over plumbing                   |
| ConstantClean™         | 50 ft <sup>2</sup> filter (Nashville 35 ft <sup>2</sup> ) |
| Cover                  | Black Weathershield <sup>™</sup>                          |
|                        |                                                           |