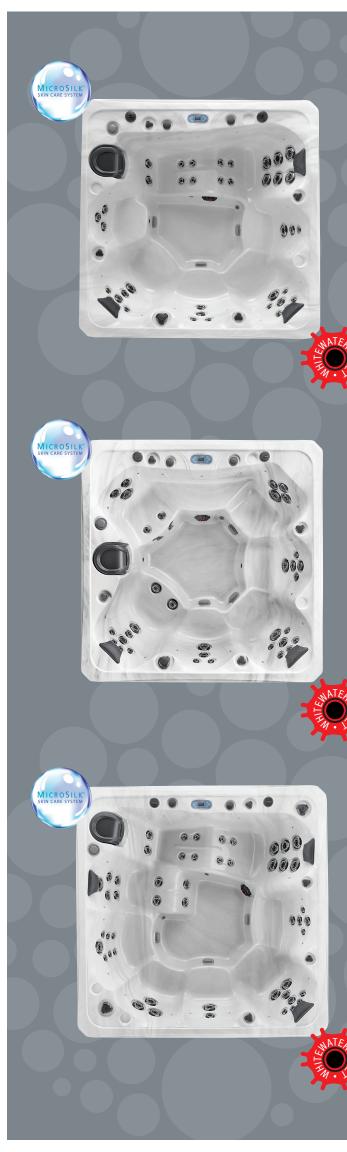

The Hollywood Elite accommodates a party of six. The generous seating includes a Laid Back Lounge with jets from neck to feet, two deep therapy seats with full-back therapy, two bucket seats and a high therapy/cooldown seat. Plus, an exhilarating Whitewater-4<sup>™</sup> jet will rock your world with true rock star treatment!

The Vegas Elite hot tub's unique seating positions provide comfort for six people and include two deep therapy seats, three side seats, one mid-level seat, and a super soak seat. Feel the Whitewater-4 jet's water wall from any position - its explosive leg therapy is absolutely thrilling! Plus, what happens in Vegas, stays in Vegas.

The Woodstock Elite is party central with seven seats for seven attendees. The lounge features epic hydrotherapy from neck to feet. A super-deep therapy seat massages thighs and calves, plus five more comfy positions allow for total relaxation. But the star of the show is the Whitewater-4 jets' water wall, blasting the entire party with exciting therapy!