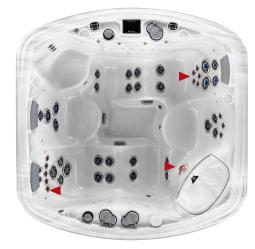

## THE SUMMIT

|                   | NORTH AMERICA                | INTERNATIONAL     |
|-------------------|------------------------------|-------------------|
| SIZE              | 94 x 94 x 36 in              | 239 x 239 x 90 cm |
| MASSAGE SEATS     | 7                            | 7                 |
| WATER CAPACITY    | 470 gal                      | 1779              |
| DRY WEIGHT        | 1100 lb                      | 499 kg            |
| FILLED WEIGHT     | 5020 lb                      | 2277 kg           |
| PUMPS             | 2 = 480 gpm                  | 2 = 1817 lpm      |
| ELECTRICAL        | 60 Hz                        | 50 Hz             |
|                   | 240V/30 or 50 A              | 230V/32A/3PH*     |
| THERAPY JETS      | 65                           | 65                |
| ► H.O.T. ZONES    | 4                            | 4                 |
| SPECIALIZED SEATS | 2 Deep-Tissue, 1 Relaxation, |                   |
|                   | 2 Shiatsu, 1 Swedish         |                   |

The Summit is the ultimate refuge to assemble your tribe. Three side-by-side Adirondack Chairs pamper every inch of your aching body. Across the soothing relief, with easy access to the exhilarating targeted control and flexibility, and its open layout offers plenty of room to stretch your legs!