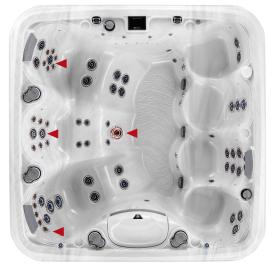

## THE EUPHORIA

|                  | NORTH AMERICA    |
|------------------|------------------|
| SIZE             | 90 x 90 x 36 in  |
| MASSAGE SEATS    | 7                |
| WATER CAPACITY   | 380 gal          |
| DRY WEIGHT       | 825 lb           |
| FILLED WEIGHT    | 3994 lb          |
| PUMPS            | 2 = 480 gpm      |
| ELECTRICAL       | 60 Hz            |
|                  | 240V/30 or 50 A  |
| THERAPY JETS     | 53               |
| ► H.O.T. ZONES   | 5                |
| PECIALIZED SEATS | 2 Deep-Tissue, 1 |
|                  | 1 Swedish        |

in the making. Featuring seven multilevel seats, including two extra deep massage. Every seat can

INTERNATIONAL 229 x 229 x 90 cm 1438 I 374 kg 1812 kg 2 = 1817 lpm 50 Hz 230V/32A/3PH\*

elaxation, 1 Shiatsu, Regal Whitewater-4 jet for powerful leg and foot therapy. Five H.O.T. Zones

ensure you and your

MICROSILK OPTION AVAILABLE!