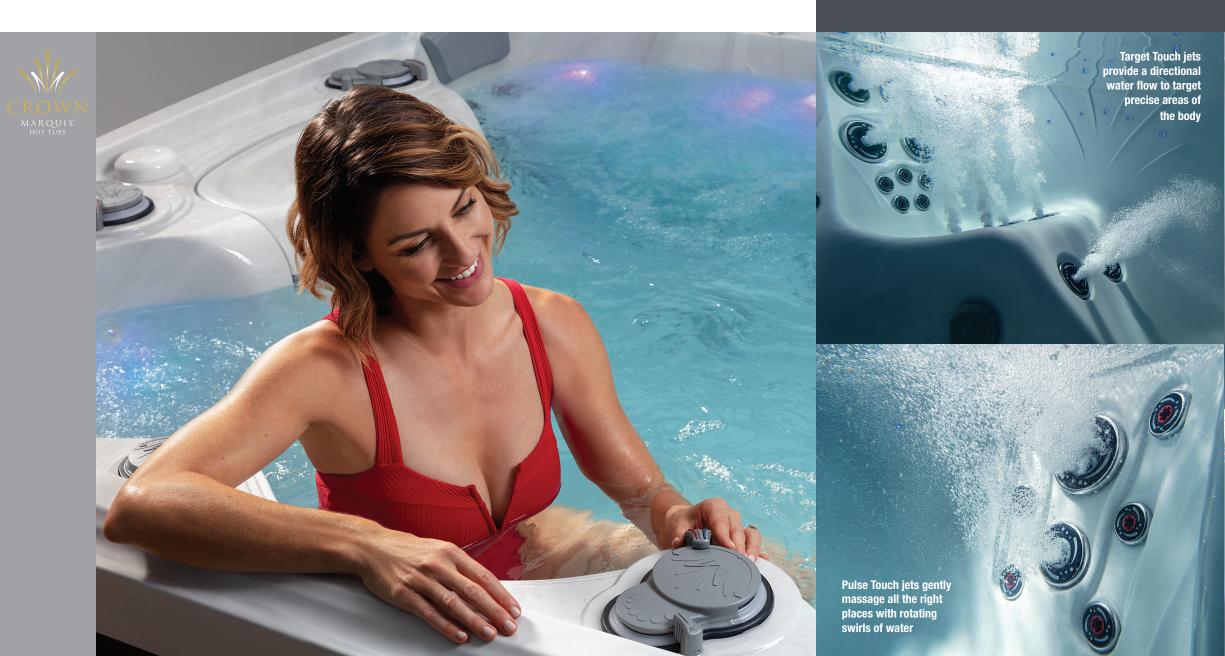

An array of Regal Hydrokinetic<sup>™</sup> jets combine to form Specialized Massage Seats, each one offering unique therapeutic benefits.

The Deep-Tissue Massage Seat (with Target Touch jets) delivers a focused stream of water ideal for chronic pain or active lifestyles. The Shiatsu Massage Seat (with rotating Pulse Touch jets) helps you relax and rebalance. Thanks to gentle, persistent massage, the Relaxation Massage Seat (with Multi-Touch jets) is a peaceful location to re-center. And the Swedish Massage Seat (or Lounge) combines deep-tissue massage with a variety of sensations for all-in-one therapy.

The Dynamic Flow Control<sup>™</sup> valve is powerfully simple. Turning the lever towards red activates the red jets. Turning it towards blue activates the blue jets. Or, anywhere in between activates all the jets in your seat. Plus, an intuitive air control valve dials in the perfect sensation. Thanks to a Dynamic Flow Control valve or auxiliary pump button near each seat, the perfect setting is always within reach. Just the way you like it!

**Multi-Touch jets** create a broader massage sensation to loosen up large muscle areas

H.O.T. Zone Regal Whitewater-4 jet lelivers everything from gentle foot massage to an exhilarating eruption of leg and foot therapy