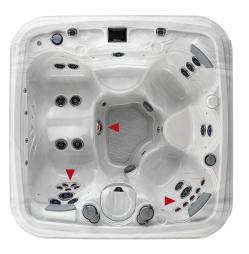

## THE RESORT

| L       |                   | NORTH AMERICA      | INTERNATIONAL     |
|---------|-------------------|--------------------|-------------------|
| ) cm    | SIZE              | 85 x 85 x 36 in    | 216 x 216 x 90 cm |
|         | MASSAGE SEATS     | 5                  | 5                 |
|         | WATER CAPACITY    | 360 gal            | 1363 I            |
|         | DRY WEIGHT        | 760 lb             | 345 kg            |
|         | FILLED WEIGHT     | 3762 lb            | 1706 kg           |
|         | PUMPS             | 2 = 400 gpm        | 2 = 1514 lpm      |
|         | ELECTRICAL        | 60 Hz              | 50 Hz             |
| *       |                   | 240V/30 or 50 A    | 230V/32A/3PH*     |
| ANTER . | THERAPY JETS      | 50                 | 50                |
|         | H.O.T. ZONES      | 3                  | 3                 |
| tsu     | SPECIALIZED SEATS | 2 Deep-Tissue, 2 S | wedish            |

curvaceous design delivers comfort and exceptional hydrotherapy. Multilevel seating for five includes dual Adirondack Chairs: one featuring Lumbar H.O.T. Zone jets, the other featuring Shoulder H.O.T. Zone jets, and both featuring powerful leg and foot jets. Two deep therapy seats Whitewater-4 jet brings the total H.O.T. Zone count to three, making for a truly decadent destination!