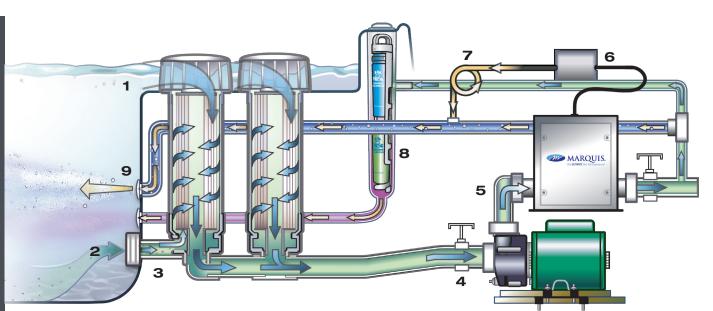

### Clean, safe, crystal clear water

ConstantClean+ is the most efficient water management system on the market. It cleans more water volume in far less time: Up to 51 times per day in only 2-1/2 hours! It features high-flow Vortex<sup>™</sup> filtration, plus the added muscle of automated in-line sanitation and ozonation. Simple yet sophisticated, it removes debris from top-tobottom, and ensures convenient maintenance. High-guality Marguis filters feature increased surface area to improve efficiency, and an antimicrobial coating for added protection.

#### ConstantClean+ is precisely engineered for clean water

- 1. Vortex skimmers skim surface contaminants then direct them into filter cartridges
- 2. Water is also drawn from the footwell through a safety suction fitting
- 3. Water is forced upward through the filter to trap debris, mixing, recirculating and filtering all water, surface to floor
- 4. Filtered water is drawn into the primary iet pump
- 5. Water is routed through the high-flow heater assembly
- 6. Ozonator converts oxygen into activated ozone gas.

Mazzei<sup>®</sup> injector mixes ozone with water which is then introduced into the mixing chamber

- 7. Bacteria and other contaminants are oxidized before ozone reverts back to oxygen
- 8. Water passes through the in-line sanitation system and is treated with sanitizers before reentering the spa
- 9. Unused ozone and converted oxygen are reintroduced into the spa water

the heater. Then, it enters two different sanitation processes. The first path leads to the ozonator, which safely kills pathogens and microorganisms, and oxidizes organic and inorganic contaminants. sanitizer treats the water, and a mineral (or conditioning) cartridge process is automated for your convenience.