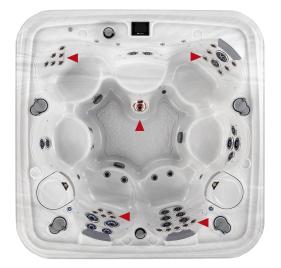

# THE DESTINY

|                  | NORTH AMERICA      | INTERNATIONAL      |
|------------------|--------------------|--------------------|
| SIZE             | 85 x 85 x 36 in    | 216 x 216 x 90     |
| MASSAGE SEATS    | 7                  | 7                  |
| WATER CAPACITY   | 310 gal            | 1173               |
| DRY WEIGHT       | 700 lb             | 318 kg             |
| FILLED WEIGHT    | 3289 lb            | 1492 kg            |
| PUMPS            | 2 = 400 gpm        | 2 = 1514 lpm       |
| ELECTRICAL       | 60 Hz              | 50 Hz,             |
|                  | 240V/30 or 50 A    | 230V/32A/3PH*      |
| THERAPY JETS     | 41                 | 41                 |
| H.O.T. ZONES     | 4                  | 4                  |
| PECIALIZED SEATS | 2 Deep-Tissue, 1 R | elaxation, 1 Shiat |

The Destiny is a harbinger of relaxation. With seven hydromassage seats facing each other, it's the perfect setting for deep conversations. The two deep seats deliver Lumbar or Shoulder H.O.T. Zone relief. One mid-height therapy seat features a broad cluster of H.O.T. Zone jets to work all your back muscles. A Regal four. Plus, higher seats allow for everyone to find their comfort zone. Your Destiny awaits!