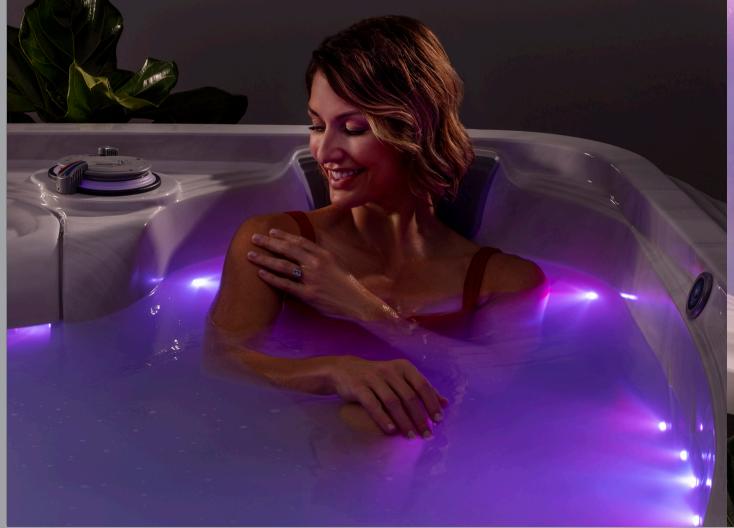

#### Experience healing therapy precisely how you like it

The Crown Collection is a masterpiece of innovation. It combines our most advanced therapy features and luxury amenities into the most elegant and flexible hydromassage system on the market.

### Light up the night

Upgrade to Jewel<sup>™</sup> LED lighting for a truly magical experience. An array of multipoint LEDs encircles the interior, and highlights the exterior in all directions. Jewel lets you change interior colors, adjust intensity, or cycle through multicolor transitions for entertainment and relaxation. Sights, sounds and sensations... The Crown Collection embraces all your senses!