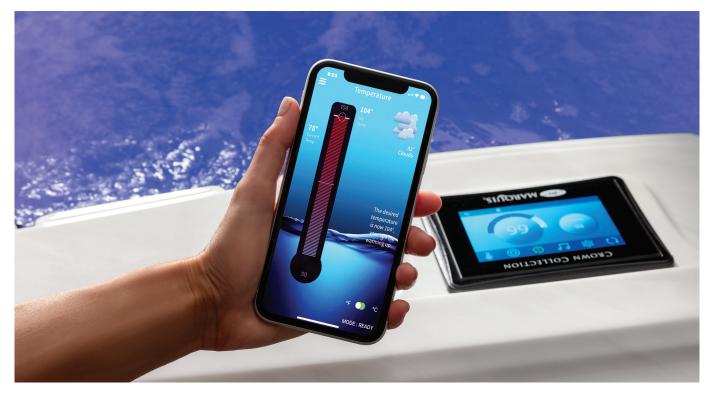

### **Easy and intuitive control**

MQTouch<sup>™</sup> is the command center of your hot tub. Simply tap the icons to fine-tune your settings. Check the filtration schedule, adjust temperature, check the time, dim the lights, or tap the Soak button for instant calm. Use the same interface to turn on MicroSilk<sup>®</sup> and control your mood music on equipped models. A quick tap flips the display for easy viewing inside or outside your hot tub. Want remote control? Add ControlMySpa<sup>™</sup> wireless connectivity to control all the same settings from your mobile device.

Chill out or get the party started with optional Bluetooth Audio System. Featuring integrated speakers and a subwoofer, it can be controlled from your MQTouch display, or wirelessly using the ControlMySpa app.