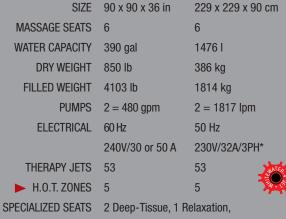

## THE EUPHORIA

|                  | NORTH AMERICA    |
|------------------|------------------|
| SIZE             | 90 x 90 x 36 in  |
| MASSAGE SEATS    | 7                |
| WATER CAPACITY   | 380 gal          |
| DRY WEIGHT       | 825 lb           |
| FILLED WEIGHT    | 3994 lb          |
| PUMPS            | 2 = 480 gpm      |
| ELECTRICAL       | 60 Hz            |
|                  | 240V/30 or 50 A  |
| THERAPY JETS     | 53               |
| ► H.O.T. ZONES   | 5                |
| PECIALIZED SEATS | 2 Deep-Tissue, 1 |
|                  | 1 Swedish        |