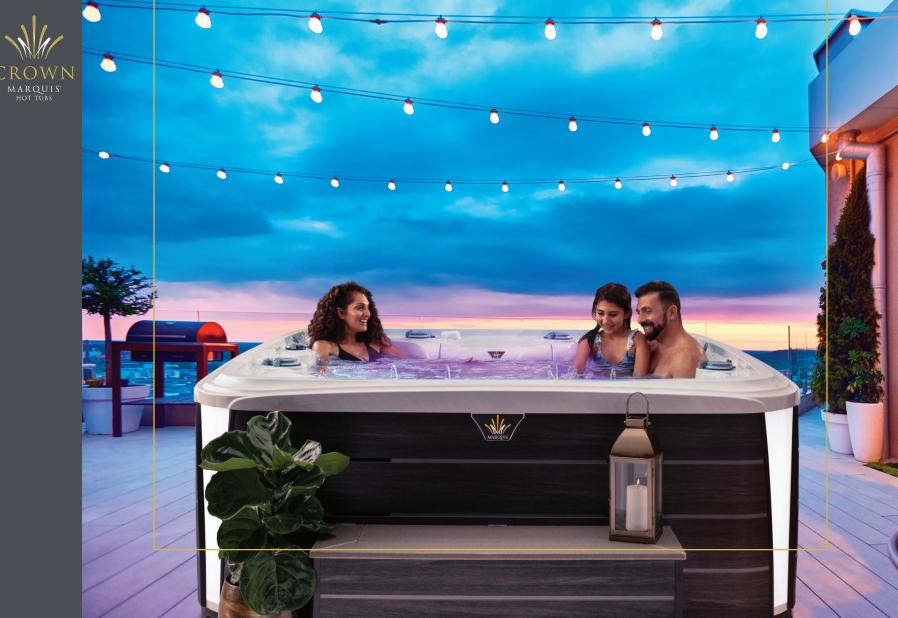

# ALL THE EXTRAS

Crown Collection hot tubs are adorned with almost every luxury amenity. But it's also nice to have options, especially when it adds extra functionality or convenience.

### Light up the night

Upgrade to Jewel<sup>™</sup> LED lighting for a truly magical experience. An array of multipoint LEDs encircles the interior, and highlights the exterior in all directions. Jewel lets you change interior colors, adjust intensity, or cycle through multicolor transitions for entertainment and relaxation. Sights, sounds and sensations... The Crown Collection embraces all your senses!