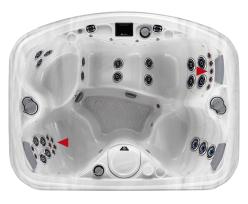

## THE SPIRIT

|                   | NORTH AMERICA                          | INTERNATIONAL     |
|-------------------|----------------------------------------|-------------------|
| SIZE              | 66 x 85 x 36 in                        | 168 x 216 x 90 cm |
| MASSAGE SEATS     | 4                                      | 4                 |
| WATER CAPACITY    | 265 gal                                | 1003 I            |
| DRY WEIGHT        | 460 lb                                 | 209 kg            |
| FILLED WEIGHT     | 2670 lb                                | 1211 kg           |
| PUMP              | 1 = 240 gpm                            | 1 = 908 lpm       |
| ELECTRICAL        | 60 Hz                                  | 50 Hz,            |
|                   | 240V/30 or 50 A                        | 230V/32A/3PH*     |
| THERAPY JETS      | 32                                     | 32                |
| ► H.O.T. ZONES    | 2                                      | 2                 |
| SPECIALIZED SEATS | 1 Deep-Tissue, 1 Relaxation, 1 Shiatsu |                   |
|                   |                                        |                   |

four hydromassage seats for up to three people. The soothing lounge with Shoulder H.O.T. Zone jets delivers full-body therapy. The deep therapy seat with Lumbar H.O.T. Zone jets works all your back muscles. Plus, a cooldown seat lifts your heart above the waterline, and makes for easier entry and exit. The Spirit will renew your body and mind every day!